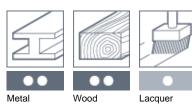

## **Applications**

- Surface grinding on stationary belt and wide belt grinding machines of coils and sheets out of stainless steel, titanium and other non-ferrous metals. Also recommended for sanding wood, plastic and composite materials
- · Centreless grinding of tubes, rollers and cylinders on stationary belt grinding machines
- Edge grinding and chamfering of glass panels for the automotive and construction industries, hollow glass and ceramics

#### Forms of Delivery

Rolls

Abrasive belts

Wide belts

Discs

HERMES

Very suitable

Suitable Not suitable