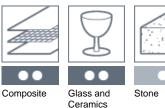

## **Applications**

- Surface grinding on stationary belt and wide belt grinding machines of coils and sheets out of stainless steel, titanium and other non-ferrous metals. Also recommended for sanding wood, plastic and composite materials
- · Centreless grinding of tubes, rollers and cylinders on stationary belt grinding machines
- Edge grinding and chamfering of glass panels for the automotive and construction industries, hollow glass and ceramics

#### Forms of Delivery

Rolls

Abrasive belts

Wide belts

Discs

HERMES

Very suitable

Suitable Not suitable