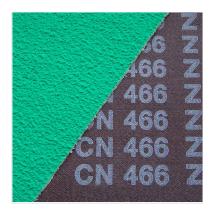

# CN 466 Z

Heavy duty and stiff abrasive cloth with additives

#### **Product Structure**

| Туре       | 46640                        |
|------------|------------------------------|
| Grain      | Ceramic grain                |
| Bonding    | Resin, with active additives |
| Backing    | Z-cloth                      |
| Coating    | closed                       |
| Grit range | + 24, + 36 - + 80            |