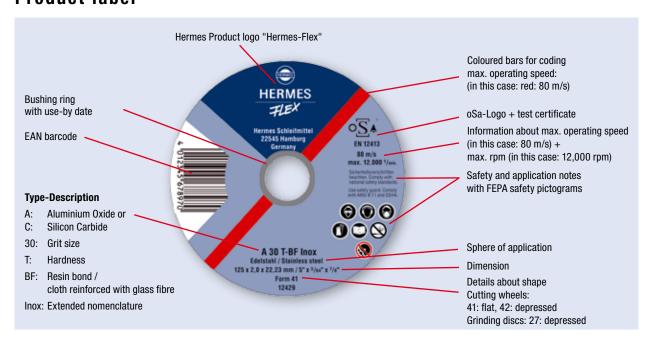

## Simple, economical!

Hermes-Flex Cutting wheels and Grinding discs





# What you should know about Hermes-Flex

## **Product description**

Hermes-Flex Cutting wheels and Grinding discs are high-quality products for industrial and commercial applications.

All Hermes-Flex Cutting wheels and Grinding discs are fibre-reinforced.

They are characterized by very good edge and overall stability and meet the most stringent standards for quality and safety.

## Safety note



Hermes-Flex Cutting wheels and Grinding discs are manufactured in accordance with oSa safety regulations.

They meet or exceed the requirements of standard 12413:1999 (safety requirements for bonded abrasives).

### **Product structure**



## **Product label**



## products.

## The benefits for you

## Hermes-Flex Cutting wheels

Use on hand-held angle grinders for cutting steel, stainless steel and other metals, as well as artificial and natural stone.

### When do I use which cutting wheel?

## Cutting wheels, extra-slim, thickness: 1.0 and 1.6 mm

| ioi tiiii-wanca siiccts oi tabes |  |
|----------------------------------|--|
| Hermes types                     |  |

- A 60 T-BF Fast Cut
- A 60 T-BF Thin
- A 46 T-BF Slim

### **Product benefits**

- high cutting speed
- · minimum burr formation
- easy to use

## Cutting wheels, thickness: 2.0 mm for cutting stainless steel

#### **Hermes types**

- A 30 T-BF Inox
- · A 36 R-BF Stainless

#### **Product benefits**

- minimal friction means cool cutting
- no subsequent corrosion on workpiece

#