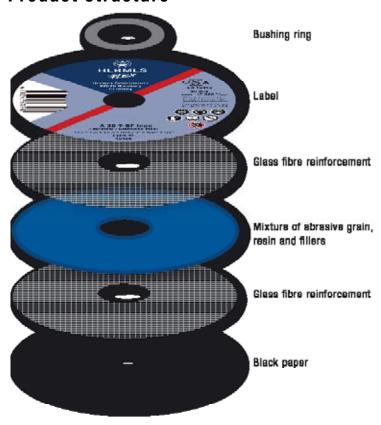

## Simple, economical!

Hermes-Flex Cutting wheels and Grinding discs





# What you should know about Hermes-Flex

## **Product description**

Hermes-Flex Cutting wheels and Grinding discs are high-quality products for industrial and commercial applications.

All Hermes-Flex Cutting wheels and Grinding discs are fibre-reinforced.

They are characterized by very good edge and overall stability and meet the most stringent standards for quality and safety.

## Safety note



Hermes-Flex Cutting wheels and Grinding discs are manufactured in accordance with oSa safety regulations.

They meet or exceed the requirements of standard 12413:1999 (safety requirements for bonded abrasives).

### **Product structure**



## **Product label**



## products.

## The benefits for you

## Hermes-Flex Cutting wheels

Use on hand-held angle grinders for cutting steel, stainless steel and other metals, as well as artificial and natural stone.

### When do I use which cutting wheel?

## Cutting wheels, extra-slim, thickness: 1.0 and 1.6 mm

| ioi tiiii-wanca siiccts oi tabes |  |
|----------------------------------|--|
| Hermes types                     |  |

- A 60 T-BF Fast Cut
- A 60 T-BF Thin
- A 46 T-BF Slim

### **Product benefits**

- high cutting speed
- · minimum burr formation
- easy to use

## Cutting wheels, thickness: 2.0 mm for cutting stainless steel

#### **Hermes types**

- A 30 T-BF Inox
- · A 36 R-BF Stainless

#### **Product benefits**

- minimal friction means cool cutting
- no subsequent c