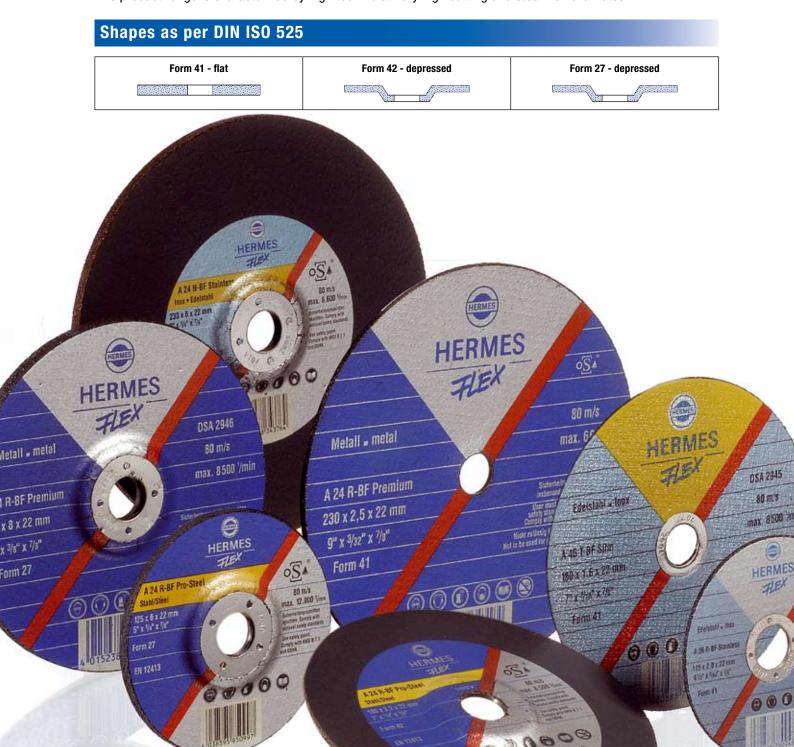

## **Shapes as per DIN ISO 525**

| Form 41 - flat | Form 42 - depressed | Form 27 - depressed |  |
|----------------|---------------------|---------------------|--|
|                |                     |                     |  |

## Cutting wheels, extra-slim, thickness: 1.0 and 1.6 mm

| ioi tiiii-wanca siiccts oi tabes |  |
|----------------------------------|--|
| Hermes types                     |  |

- A 60 T-BF Fast Cut
- A 60 T-BF Thin
- A 46 T-BF Slim

## Cutting wheels, thickness: 2.0 mm for cutting stainless steel

## Cutting wheels, thickness: 2.5 mm, 3.2 mm and 3.5 mm various applications such as full depth plunge grinding

#### **Hermes types**

- · A 36 T-BF General Metal
- A 24 R-BF Premium
- A 24 R-BF Pro Steel