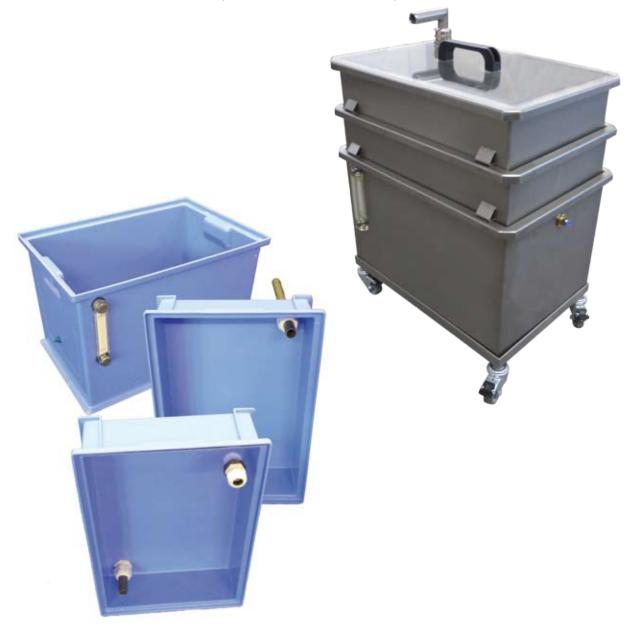

## Cascade for recycling in plastic or stainless steel

- Prepared for easy connection to pump and drain hose of the finishing machine
- Designed as a three-stage cascade with stacked containers (50 liters
- Removable transparent cover for easy control of the first cascade
- Sight glass for indication of the level in the reservoir
- Additional metal intake filter with check valve in the reservoir
- Dimensions (LxWxH): 500 x 350 x 600 mm
- Optional set of wheels with 4 casters (2 swivel castors, lockable)