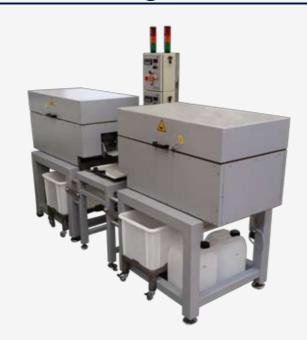

Trough vibrators

for smooth deburring or gentle polishing

Trough Vibrators TV

Options:

Manual separation with interchangeable sieves at an ergonomic working height integrated into the table or available as additional module
 Prepared for automatic separation TVsepa and TVsepa Mini
 Process water tank available as three-stage cascade for circuit

- Universal, even for large workpieces
- A rugged welded steel construction with low-wear polyurethane lining
- Time control with 10 programmes and digital display
- Speed control via frequency converter
- Finely adjustable dosing pump with compound level monitoring
- Control and dosing pump on a separate frame
- Easy to use
- Quick and gentle handling
- Long service life of the machine
- Good price/performance ratio