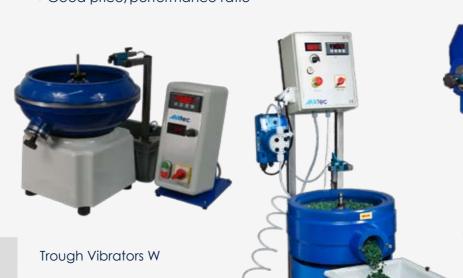

Trough vibrators

for smooth deburring or gentle polishing

Trough Vibrators TV

Options:

Manual separation with interchangeable sieves at an ergonomic working height integrated into the table or available as additional module
 Prepared for automatic separation TVsepa and TVsepa Mini
 Process water tank available as three-stage cascade for circuit

- Universal, even for large workpieces
- A rugged welded steel construction with low-wear polyurethane lining
- Time control with 10 programmes and digital display
- Speed control via frequency converter
- Finely adjustable dosing pump with compound level monitoring
- Control and dosing pump on a separate frame
- Easy to use
- Quick and gentle handling
- Long service life of the machine
- Good price/performance ratio