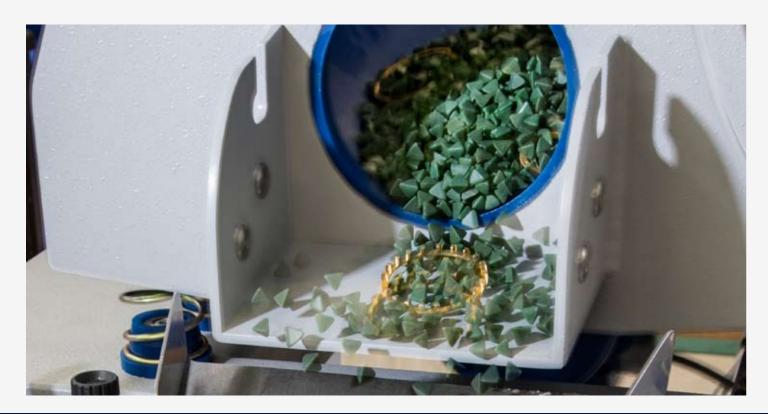

Trough vibrators

for smooth deburring or gentle polishing

Trough Vibrators TV

Options:

Manual separation with interchangeable sieves at an ergonomic working height integrated into the table or available as additional module
 Prepared for automatic separation TVsepa and TVsepa Mini
 Process water tank available as three-stage cascade for circuit

- Universal, even for large workpieces
- A rugged welded steel construction with low-wear polyurethane lining
- Time control with 10 programmes and digital display
- Speed control via frequency converter
- Finely adjustable dosing pump with compound level monitoring
- Control and dosing pump on a separate frame
- Easy to use
- Quick and gentle handling
- Long service life of the machine
- Good price/performance ratio