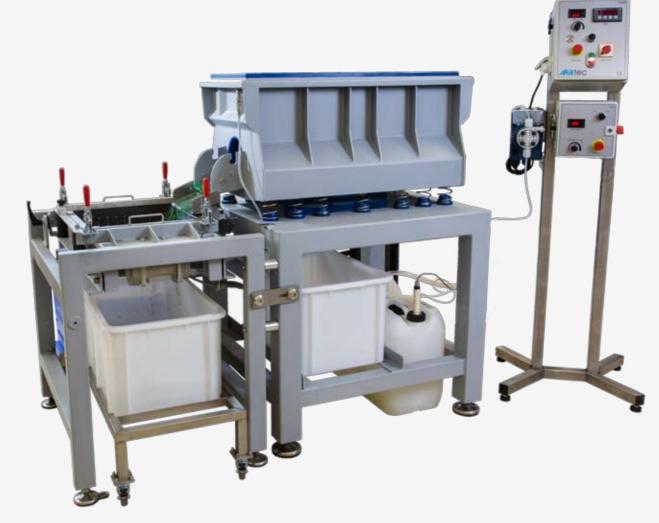

Trough vibrators

for smooth deburring or gentle polishing

Trough Vibrators TV

Options:

Manual separation with interchangeable sieves at an ergonomic working height integrated into the table or available as additional module
 Prepared for automatic separation TVsepa and TVsepa Mini
 Process water tank available as three-stage cascade for circuit

- Universal, even for large workpieces
- A rugged welded steel construction with low-wear polyurethane lining
- Time control with 10 programmes and digital display
- Speed control via frequency converter
- Finely adjustable dosing pump with compound level monitoring
- Control and dosing pump on a separate frame
- Easy to use
- Quick and gentle handling
- Long service life of the machine
- Good price/performance ratio